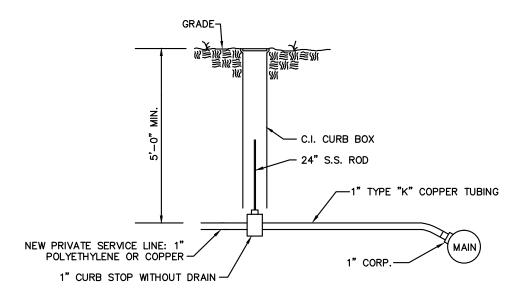

## CURB STOP VALVE

#### NOTE:

- 1.) CURB BOXES IN PAVEMENT OR IN GRAVEL PRONE TO MOTOR VEHICLE TRAFFIC SHALL BE PROTECTED BY A VALVE BOX TOP.
- 2.) RECONNECT NEW SERVICE PIPE TO EXISTING 3/4" OR 1" SERVICE PIPE.
- 3.) SINGLE STRAND, MINIMUM 12 GAUGE, METALLIC TRACER WIRE SHALL BE TAPED TO ALL NON-METALLIC PIPE AND BONDED TO ASSOCIATED METAL (VALVES, FITTINGS, ETC.) AT THE ENDS FOR DIRECT CONNECTION SIGNAL LOCATING.

Drawn By: LMM
Date: 3/10/16
Approved by:
Title:
Title: CHIEF OF ENGINEERING

93 INDUSTRIAL PARK RD. SACO, ME 04072 PH: (207) 282-1543 FAX: (207) 282-1544 www.mainewater.com SERVICE LINE AND CURB STOP VALVE DETAIL Scale: NTS