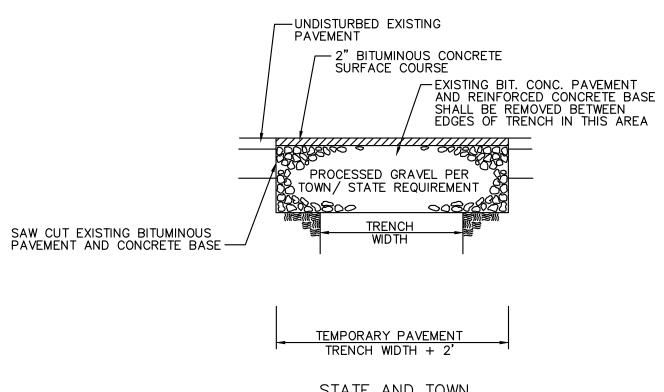

## STATE AND TOWN ROADS ASPHALT

### NOTES:

Title:

1) DETAIL VARIES DUE TO INDIVIDUAL TOWN SPECIFICATIONS. DIMENSIONS MAY BE ALTERED DUE TO SPECIFIC REQUIREMENTS OF TOWN IN WHICH PROJECT IS LOCATED.

| Drawn By: LRS/LMM | MainaMatan                               |
|-------------------|------------------------------------------|
| Date: 3/14/16     | Manit Walti                              |
| Approved by:      |                                          |
|                   | 93 INDUSTRIAL PARK RD.<br>SACO. ME 04072 |
| Title:            | PH: (207) 282-1543                       |
|                   | FAX: (207) 282-1544                      |
| litte:            | www.mainewater.com                       |

# **TEMPORARY TRENCH PAVEMENT DETAIL**

Scale: NTS

Drawing Number

MWC SD-11

BU Number -Sheet 1 of 1