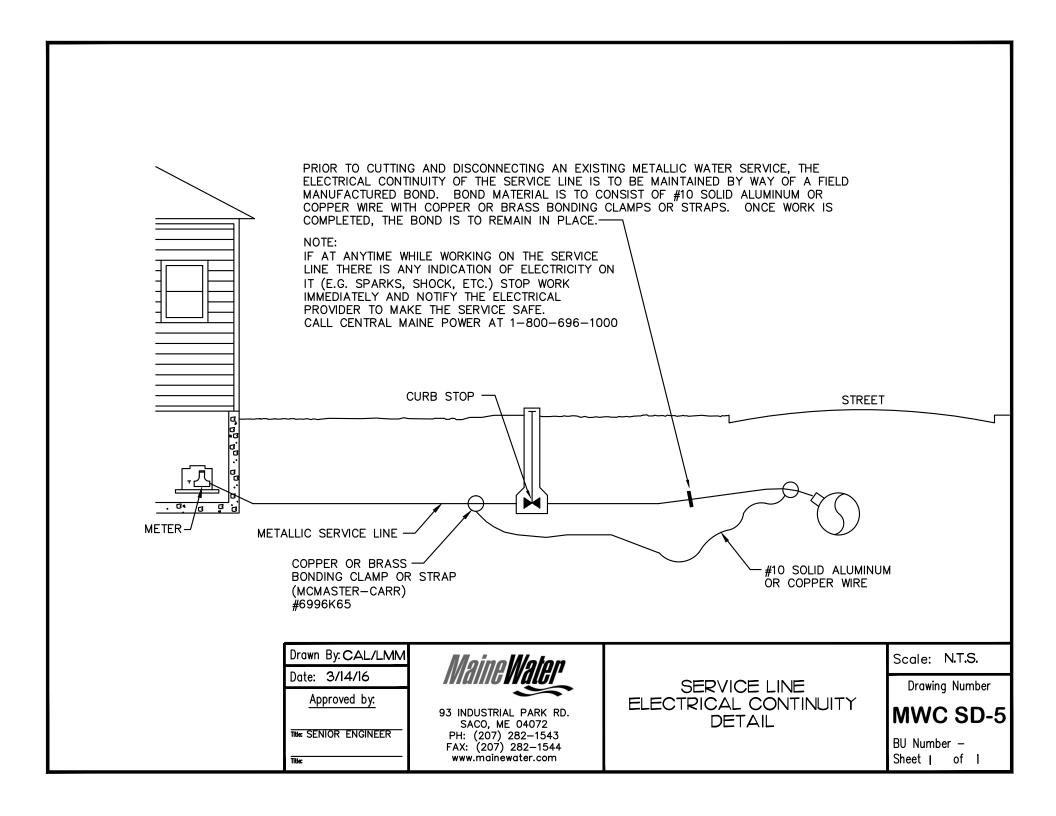

Sheet 1 of 1



SILT FENCE DETAIL

NOTES:

- 1. EXCAVATE TRENCH.
- 2. SECURE HAYBALES WITH TWO (2) STAKES.
- 3. BACKFILL AND COMPACT THE EXCAVATED SOIL ON THE UPHILL SIDE OF THE BARRIER.



# HAY BALE BARRIER DETAIL

NOT TO SCALE

Drawn By: LLO/LMM

Date: 3/14/16

Approved by:

Title: CHIEF OF ENGINEERING



93 INDUSTRIAL PARK RD. SACO, ME 04072 PH: (207) 282-1543 FAX: (207) 282-1544 www.mainewater.com EROSION AND SEDIMENTATION CONTROL DETAILS

Scale: NTS

Drawing Number

**MWC SD-2** 

BU Number – Sheet 1 of 1



Drawn By: LLO/LMM
Date: 3/14/16
Approved by:

Title: CHIEF OF ENGINEERING

Maine Water

93 INDUSTRIAL PARK RD. SACO, ME 04072 PH: (207) 282-1543 FAX: (207) 282-1544 www.mainewater.com CATCH BASIN PROTECTION DETAIL Scale: NTS

Drawing Number

MWC SD-3

BU Number – Sheet 1 of 1







## STATE AND TOWN ROADS ASPHALT

### NOTES:

Title:

1) DETAIL VARIES DUE TO INDIVIDUAL TOWN SPECIFICATIONS. DIMENSIONS MAY BE ALTERED DUE TO SPECIFIC REQUIREMENTS OF TOWN IN WHICH PROJECT IS LOCATED.

| Drawn By: LRS/LMM | MainaMatan                               |
|-------------------|------------------------------------------|
| Date: 3/14/16     | Manit Walti                              |
| Approved by:      |                                          |
|                   | 93 INDUSTRIAL PARK RD.<br>SACO. ME 04072 |
| Title:            | PH: (207) 282-1543                       |
|                   | FAX: (207) 282-1544                      |
| litte:            | www.mainewater.com                       |

# **TEMPORARY TRENCH PAVEMENT DETAIL**

Scale: NTS

Drawing Number

MWC S