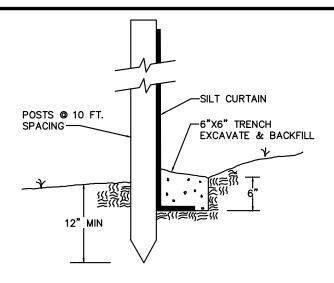

Drawing Number

**MWC SD-1** 

BU Number – Sheet 1 of 1

SILT FENCE DETAIL

NOTES:

- 1. EXCAVATE TRENCH.
- 2. SECURE HAYBALES WITH TWO (2) STAKES.
- 3. BACKFILL AND COMPACT THE EXCAVATED SOIL ON THE UPHILL SIDE OF THE BARRIER.

# HAY BALE BARRIER DETAIL

NOT TO SCALE

Drawn By: LLO/LMM

Date: 3/14/16

Approved by:

Title: CHIEF OF ENGINEERING

93 INDUSTRIAL PARK RD. SACO, ME 04072 PH: (207) 282-1543 FAX: (207) 282-1544 www.mainewater.com EROSION AND SEDIMENTATION CONTROL DETAILS

Scale: NTS

Drawing Number

**MWC SD-2** 

BU Number – Sheet 1 of 1

Drawn By: LLO/LMM
Date: 3/14/16
Approved by:

Title: CHIEF OF ENGINEERING

Maine Water

93 INDUSTRIAL PARK RD. SACO, ME 04072 PH: (207) 282-1543 FAX: (207) 282-1544 www.mainewater.com CATCH BASIN PROTECTION DETAIL Scale: NTS