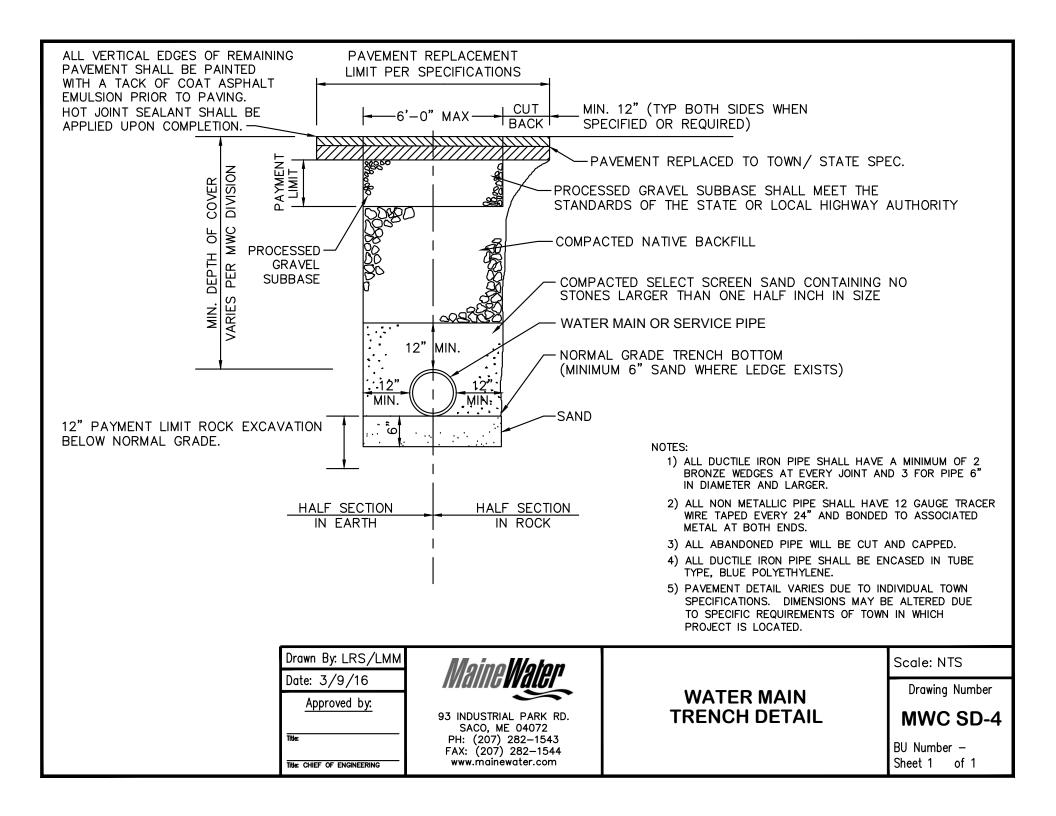

– Sheet 1 of 1



SILT FENCE DETAIL

NOTES:

- 1. EXCAVATE TRENCH.
- 2. SECURE HAYBALES WITH TWO (2) STAKES.
- 3. BACKFILL AND COMPACT THE EXCAVATED SOIL ON THE UPHILL SIDE OF THE BARRIER.



# HAY BALE BARRIER DETAIL

NOT TO SCALE

Drawn By: LLO/LMM

Date: 3/14/16

Approved by:

Title: CHIEF OF ENGINEERING



93 INDUSTRIAL PARK RD. SACO, ME 04072 PH: (207) 282-1543 FAX: (207) 282-1544 www.mainewater.com EROSION AND SEDIMENTATION CONTROL DETAILS

Scale: NTS

Drawing Number

**MWC SD-2** 

BU Number – Sheet 1 of 1



Drawn By: LLO/LMM
Date: 3/14/16
Approved by:

Title: CHIEF OF ENGINEERING

Maine Water

93 INDUSTRIAL PARK RD. SACO, ME 04072 PH: (207) 282-1543 FAX: (207) 282-1544 www.mainewater.com CATCH BASIN PROTECTION DETAIL Scale: NTS

Drawing Number

MWC SD-3

BU Number – Sheet 1 of 1







## STATE AND TOWN ROADS ASPHALT

### NOTES:

Title:

1) DETAIL VARIES DUE TO INDIVIDUAL TOWN SPECIFICATIONS. DIMENSIONS MAY BE ALTERED DUE TO SPECIFIC REQUIREMENTS OF TOWN IN WHICH PROJECT IS LOCATED.

| Drawn By: LRS/LMM | MainaMatan                               |
|-------------------|------------------------------------------|
| Date: 3/14/16     | Manit Walti                              |
| Approved by:      |                                          |
|                   | 93 INDUSTRIAL PARK RD.<br>SACO. ME 04072 |
| Title:            | PH: (207) 282-1543                       |
|                   | FAX: (207) 282-1544                      |
| litte:            | www.mainewater.com                       |

# **TEMPORARY TRENCH PAVEMENT DETAIL**

Scale: NTS

Drawing Number

MWC