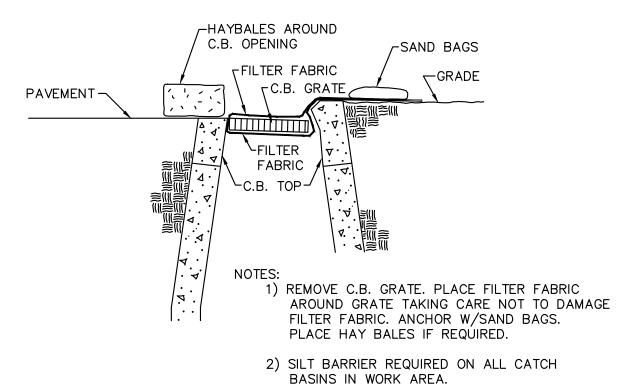

Scale: NTS

Drawing Number

**MWC SD-2** 

BU Number – Sheet 1 of 1

Drawn By: LLO/LMM
Date: 3/14/16
Approved by:

Title: CHIEF OF ENGINEERING

Maine Water

93 INDUSTRIAL PARK RD. SACO, ME 04072 PH: (207) 282-1543 FAX: (207) 282-1544 www.mainewater.com CATCH BASIN PROTECTION DETAIL Scale: NTS

Drawing Number

MWC SD-3

BU Number – Sheet 1 of 1