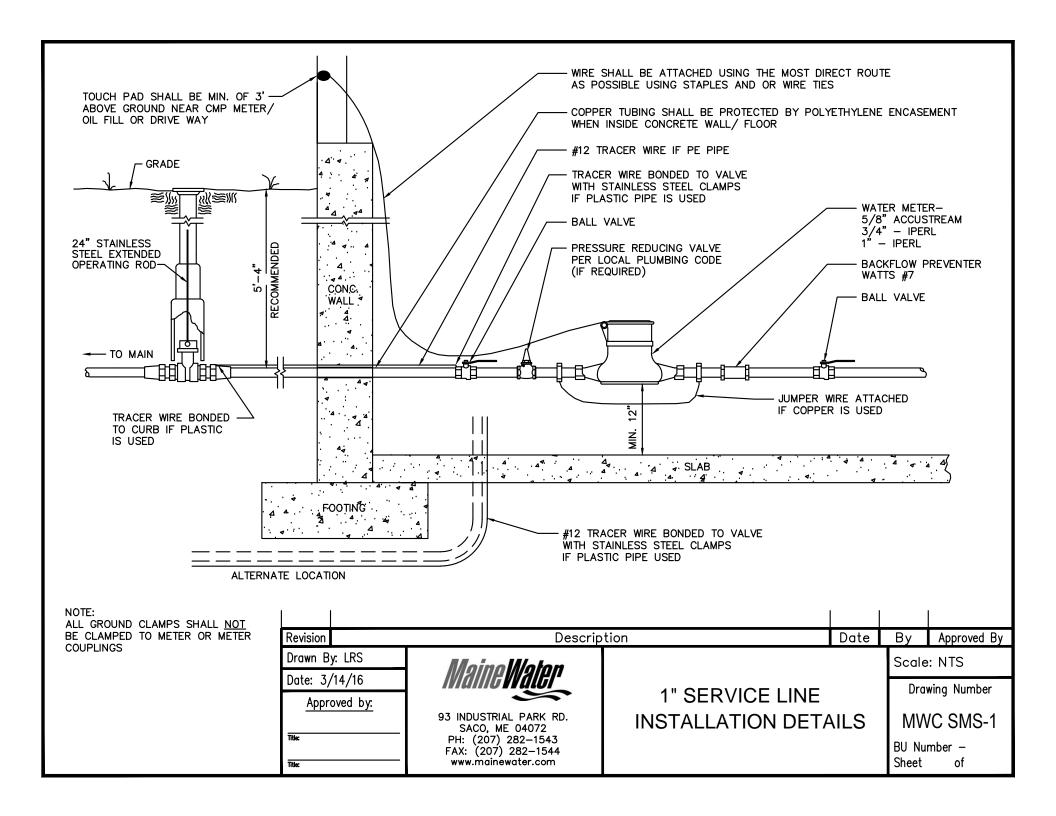

HALT

### NOTES:

Title:

1) DETAIL VARIES DUE TO INDIVIDUAL TOWN SPECIFICATIONS. DIMENSIONS MAY BE ALTERED DUE TO SPECIFIC REQUIREMENTS OF TOWN IN WHICH PROJECT IS LOCATED.

| Drawn By: LRS/LMM | MainaMatan                               |
|-------------------|------------------------------------------|
| Date: 3/14/16     | Manit Walti                              |
| Approved by:      |                                          |
|                   | 93 INDUSTRIAL PARK RD.<br>SACO. ME 04072 |
| Title:            | PH: (207) 282-1543                       |
|                   | FAX: (207) 282-1544                      |
| litte:            | www.mainewater.com                       |

# **TEMPORARY TRENCH PAVEMENT DETAIL**

Scale: NTS

Drawing Number

MWC SD-11

BU Number -Sheet 1 of 1