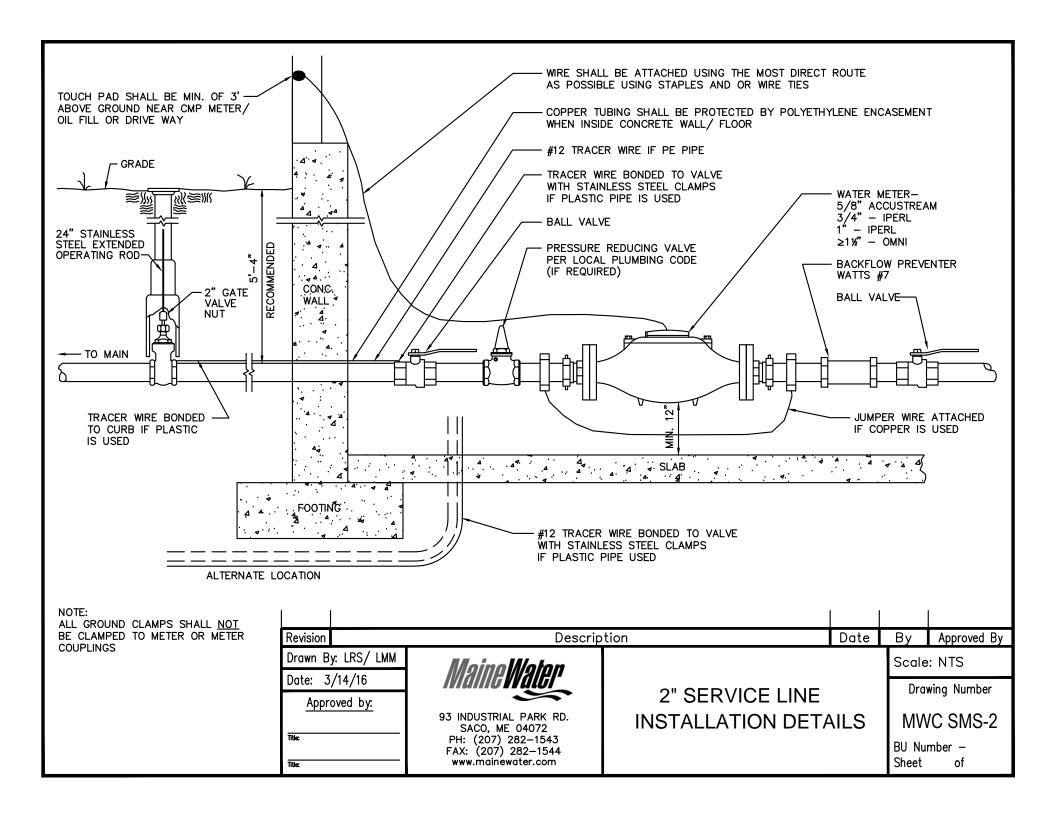

LT

### NOTES:

Title:

1) DETAIL VARIES DUE TO INDIVIDUAL TOWN SPECIFICATIONS. DIMENSIONS MAY BE ALTERED DUE TO SPECIFIC REQUIREMENTS OF TOWN IN WHICH PROJECT IS LOCATED.

| Drawn By: LRS/LMM | MainaMatan                               |
|-------------------|------------------------------------------|
| Date: 3/14/16     | Manit Walti                              |
| Approved by:      |                                          |
|                   | 93 INDUSTRIAL PARK RD.<br>SACO. ME 04072 |
| Title:            | PH: (207) 282-1543                       |
|                   | FAX: (207) 282-1544                      |
| litte:            | www.mainewater.com                       |

# **TEMPORARY TRENCH PAVEMENT DETAIL**

Scale: NTS

Drawing Number

MWC SD-11

BU Number -Sheet 1 of 1